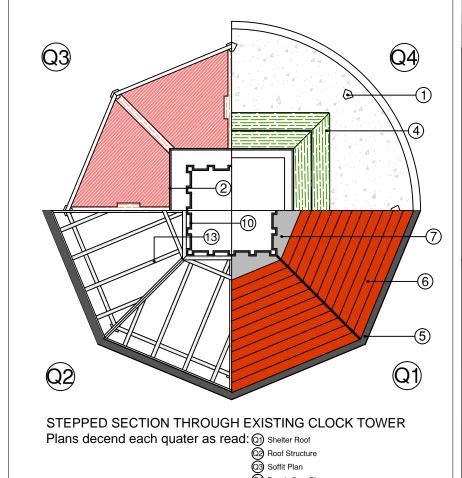

# Shaped solid timber posts

- Back panels over boarded with textured face metal sheet in paint finish
- Clock access panel
- 4 Painted hardwood bench and uprights
- Black PVC gutter
- Clay plain tiled roof with lead cloaked hip **6** joints
- Milled lead sheet flashing formed over board base and finished with flat welted joint
- (8) Painted timber downstand/fascia and mould
- 9 Flashing mould
- (10) Channelled cast iron clock tower face panel
- Painted arched headrail
- Concrete base with stone kerb
- 13 Timber roof structure