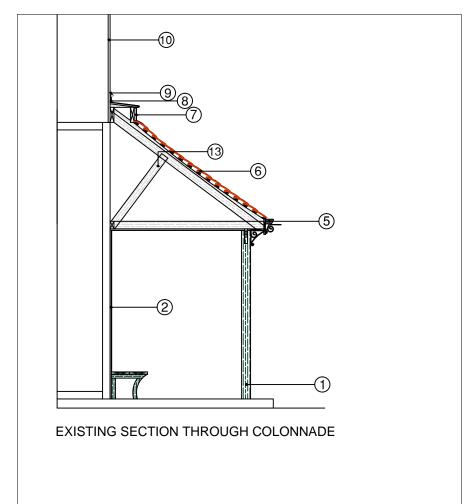

# Shaped solid timber posts

- Back panels over boarded with textured face metal sheet in paint finish
- Clock access panel
- 4 Painted hardwood bench and uprights
- Black PVC gutter
- Clay plain tiled roof with lead cloaked hip **6** joints
- Milled lead sheet flashing formed over board base and finished with flat welted joint
- (8) Painted timber downstand/fascia and mould
- 9 Flashing mould
- (10) Channelled cast iron clock tower face panel
- Painted arched headrail
- Concrete base with stone kerb
- 13 Timber roof structure