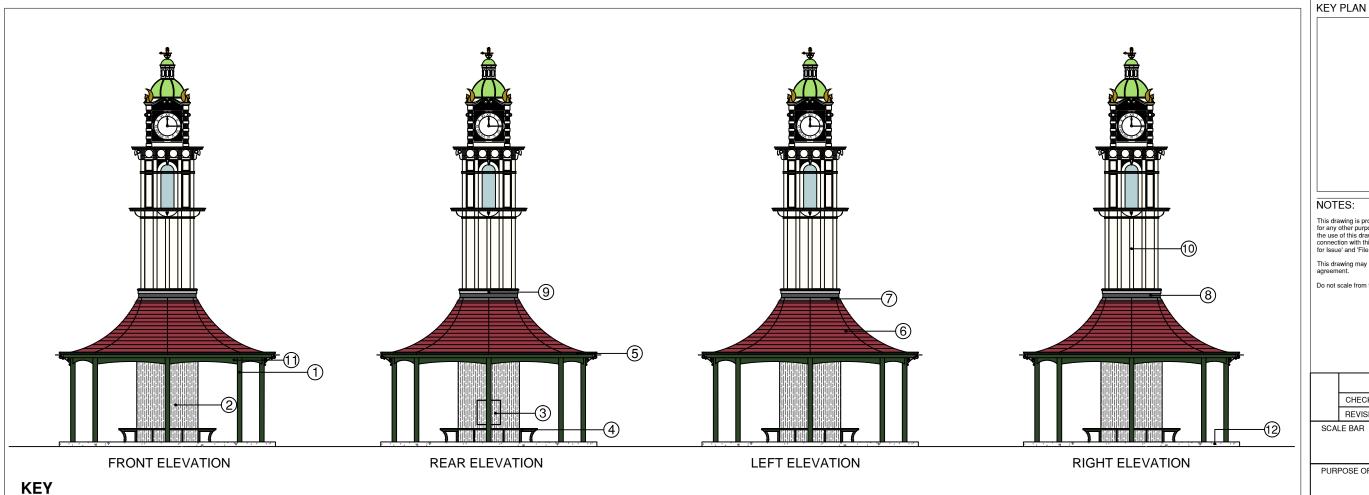

### OAKWOOD CLOCK **RESTORATION**

#### **EXISTING ELEVATIONS AND SECTIONS**

SCALES DATE CHECKED 1:100/1:50 06/06/2014 DAE

NPS-DR-B

003

FILE / DRAWING NAME REV CODE PROJECT NR DRAWING FIELDS UNIQUE NE

# Shaped solid timber posts

- Back panels over boarded with textured face metal sheet in paint finish
- Clock access panel
- 4 Painted hardwood bench and uprights
- Black PVC gutter
- Clay plain tiled roof with lead cloaked hip **6** joints
- Milled lead sheet flashing formed over board base and finished with flat welted joint
- (8) Painted timber downstand/fascia and mould
- 9 Flashing mould
- (10) Channelled cast iron clock tower face panel
- Painted arched headrail
- Concrete base with stone kerb
- 13 Timber roof structure